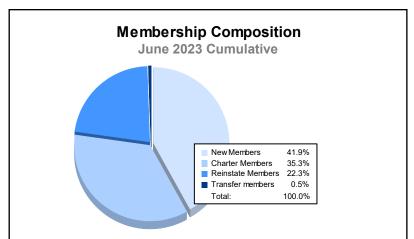

District 403 B1 As of June 2023 Cumulative

| Year      | New<br>Clubs | Dropped<br>Clubs | Gain/<br>Loss<br>Clubs | New<br>Members | Charter<br>Members | Reinstate<br>Members | Transfer<br>Members | Total<br>Member<br>Added | Total<br>Members<br>Dropped | Gain/<br>Loss<br>Members |
|-----------|--------------|------------------|------------------------|----------------|--------------------|----------------------|---------------------|--------------------------|-----------------------------|--------------------------|
| 2018-2019 | 4            | 5                | -1                     | 133            | 144                | 50                   | 3                   | 330                      | 438                         | -108                     |
| 2019-2020 | 7            | 0                | 7                      | 119            | 205                | 14                   | 1                   | 339                      | 266                         | 73                       |
| 2020-2021 | 9            | 2                | 7                      | 202            | 283                | 37                   | 0                   | 522                      | 436                         | 86                       |
| 2021-2022 | 11           | 2                | 9                      | 167            | 321                | 21                   | 2                   | 511                      | 439                         | 72                       |
| 2022-2023 | 4            | 7                | -3                     | 177            | 149                | 94                   | 2                   | 422                      | 511                         | -89                      |
| Average   | 7            | 3                | 4                      | 160            | 220                | 43                   | 2                   | 425                      | 418                         | 7                        |